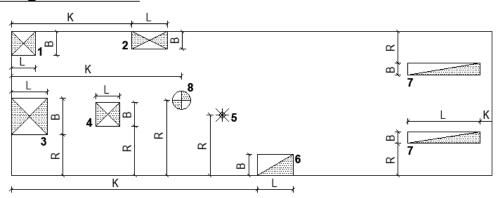

## Sparinginstrukties:

| 1. Hoeksparing | B: max. 250mm<br>L: max. 1/3 plaatlengte                   | 5. Centraaldoos 6. Koppelsparing | R: 165 / 455 / 745 / 1035mm<br>B: 215mm            |
|----------------|------------------------------------------------------------|----------------------------------|----------------------------------------------------|
| 2. Randsparing | B: max. 250mm<br>L: max. 1/3 plaatlengte<br>K: min. 1000mm |                                  | L: 300mm<br>K: min. 1850mm<br>diepte 200mm         |
| 3. Kopsparing  | B: max. 440mm<br>L: max. 400mm<br>R: min. 380mm            | 7. Kopsleuf                      | h.o.h. afstand min. 2000mm<br>B: 150mm<br>L: 600mm |
| 4. Veldsparing | B: max. 440mm<br>L: max. 700mm<br>R: min. 380mm            |                                  | R: 380mm<br>K: 100mm (i.h.w. verwijderen)          |
|                |                                                            | 8. Ronde sparing<br>Ø70          | R: 165 / 455 / 745 / 1035                          |
|                |                                                            | Ø110<br>Ø150                     | K: min. Ø / 2                                      |

- Bij voorkeur ronde sparingen toepassen! (altijd in het kanaal)
- Sparingen moeten minimaal 20mm vanaf hart streng verwijderd blijven!
- Geen sparingen in plaatranden waarop raveellasten rusten over een breedte van 380mm!
- Hoeveelheid toe te passen sparingen afhankelijk van produktiemogelijkheden en berekening!
- Sparingen mogen alleen door of na goedkeuring van Dycore B.V. worden aangebracht!